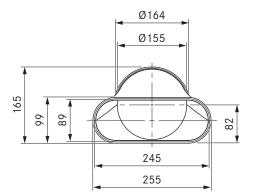

## product- and planning instructions

- Moulded part with a shallow sleeve form
- Moulded part with a round sleeve form

Ø164 Ø155 296 (164, 5)214 89 66 245 255

#### technical data

| Dimensions (WxDxH) | 255 x 190 x 296 mm         |
|--------------------|----------------------------|
| Weight             | 0.35 kg                    |
| Material property  | B1 according to DIN 4102-1 |