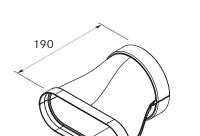

BORA Ecotube bridge flat round offset incl. sealing material

190

EFRV/1

### technical data

| Dimensions (WxDxH) | 255 x 190 x 165 mm         |
|--------------------|----------------------------|
| Weight             | 0.3 kg                     |
| Material property  | B1 according to DIN 4102-1 |